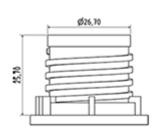

### **General Information**

- Ordering numbers : DOSY RE C BLA

**DISTRIFLAC**)

- Weight : 20.00 gr
- Color : white
- Dimensions : diameter 41 mm / height 102 mm

#### Neck : G141