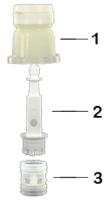

## Material

| Pos | description | Material |
|-----|-------------|----------|
| 1   | Сар         | HDPE     |
| 2   | Tube        | PP       |
| 3   | topette     | LDPE     |